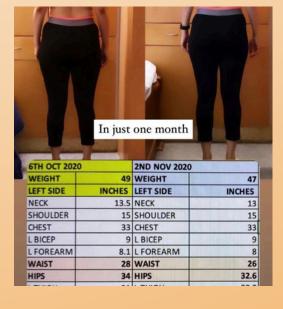

### THE PROOF IS IN THE PROGRESS!

Whether you're looking for a quick reset or a complete transformation, I've got a plan that works for you.

\*However, for optimal results, we recommend a 30 day top up on completing your existing 60 days plan, completing a 90 day journey for a full reset.