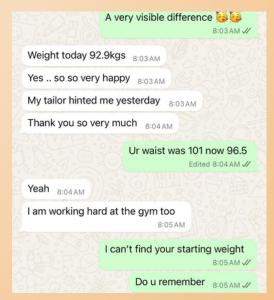

### THE PROOF IS IN THE PROGRESS!

Whether you're looking for a quick reset or a complete transformation, I've got a plan that works for you.

\*However, for optimal results, we recommend a 30 day top up on completing your existing 60 days plan, completing a 90 day journey for a full reset.